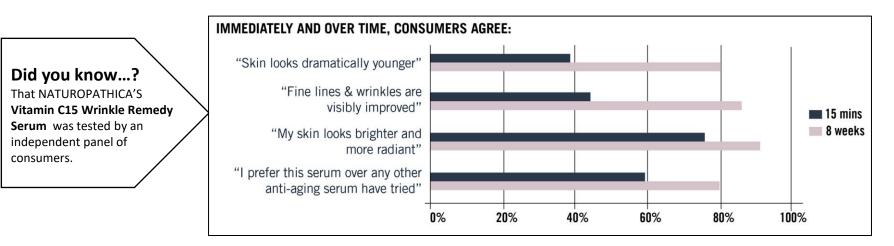

Extract, Zinglber Officinale (Ginger) Root Extract, Sucrose, Polyglyceryl-10                                                          |
| S E I    | Soothing Serum   |                             | Sensitive                      | Evening Primrose Oil                    | Conditioning          |                                                                                                                   | Laurate, Muriella Aurantiaca/Ruttnera Lamellosa Oil, Lactic Acid, Lecithin,<br>Leuconostoc/Radish Root Ferment Filtrate, Sodium Chloride, Citric Acid,<br>Tocopherol, Sodium Benzoate.                                                                                                                                                                                                         |



| NA     | NATUROPATHICA